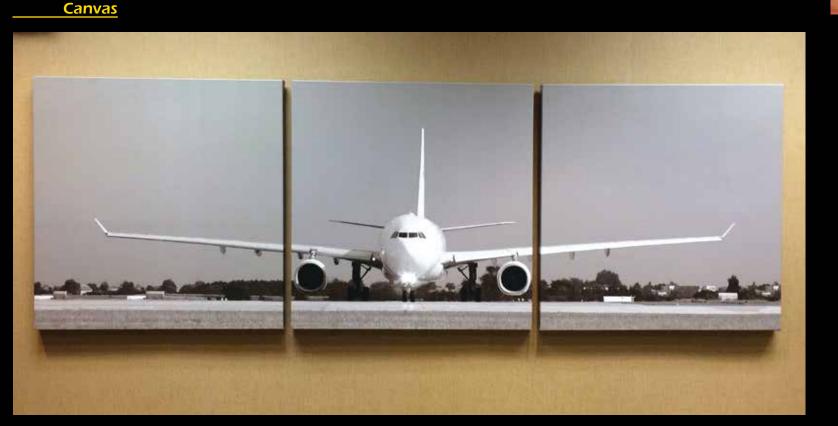

Canvas is a special material of painting (a fabric that is put on a canvas) with irregular and scattered texture, and the printing of a picture and image on it is very beautiful, impressive and lasting. Canvas printing in digital printing of interiors is used for displaying exquisite artistic panels in studios and galleries, printing of pictures, interior decoration of houses, hotels and offices, printing of curtains and, in general, displaying designs in large format in the best print quality and image display.