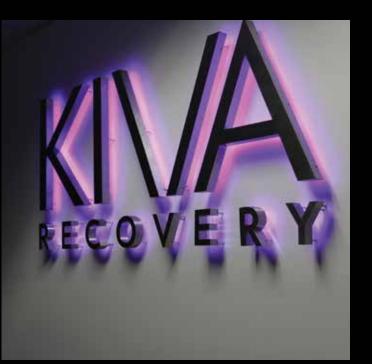

stands, stores, public centers, schools and companies.









Laser Cutting & Laser Engraving Sign & Channels letters

Laser cutting is referred to the cutting technology of items and parts by the laster which is widely used in various fields of industry, including the field of advertising and decoration. Laser cutting is performed by placing a powerful laser beam on the cutting sections.

*Laser engraving* is one of the newest engraving techniques that has revolutionized the field of advertising and printing by utilizing modern machines. They are used in making replicas and puzzles, decoration in the field of promotional gifts, seals, light boards, postcards and fancy wedding cards with wood and plexiglass materials, and other products.



















# **Channels Ltters& Sign**