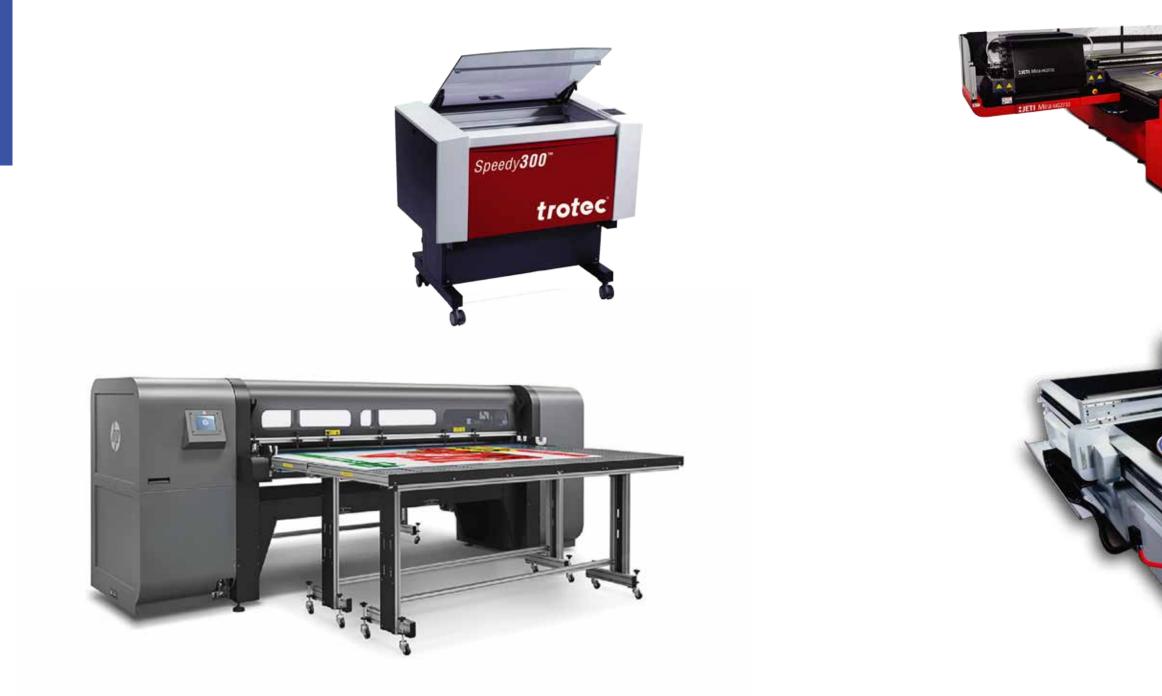

Laser Cutting & Laser Engraving Sign & Channels letters

Laser cutting is referred to the cutting technology of items and parts by the laster which is widely used in various fields of industry, including the field of advertising and decoration. Laser cutting is performed by placing a powerful laser beam on the cutting sections.

*Laser engraving* is one of the newest engraving techniques that has revolutionized the field of advertising and printing by utilizing modern machines. They are used in making replicas and puzzles, decoration in the field of promotional gifts, seals, light boards, postcards and fancy wedding cards with wood and plexiglass materials, and other products.