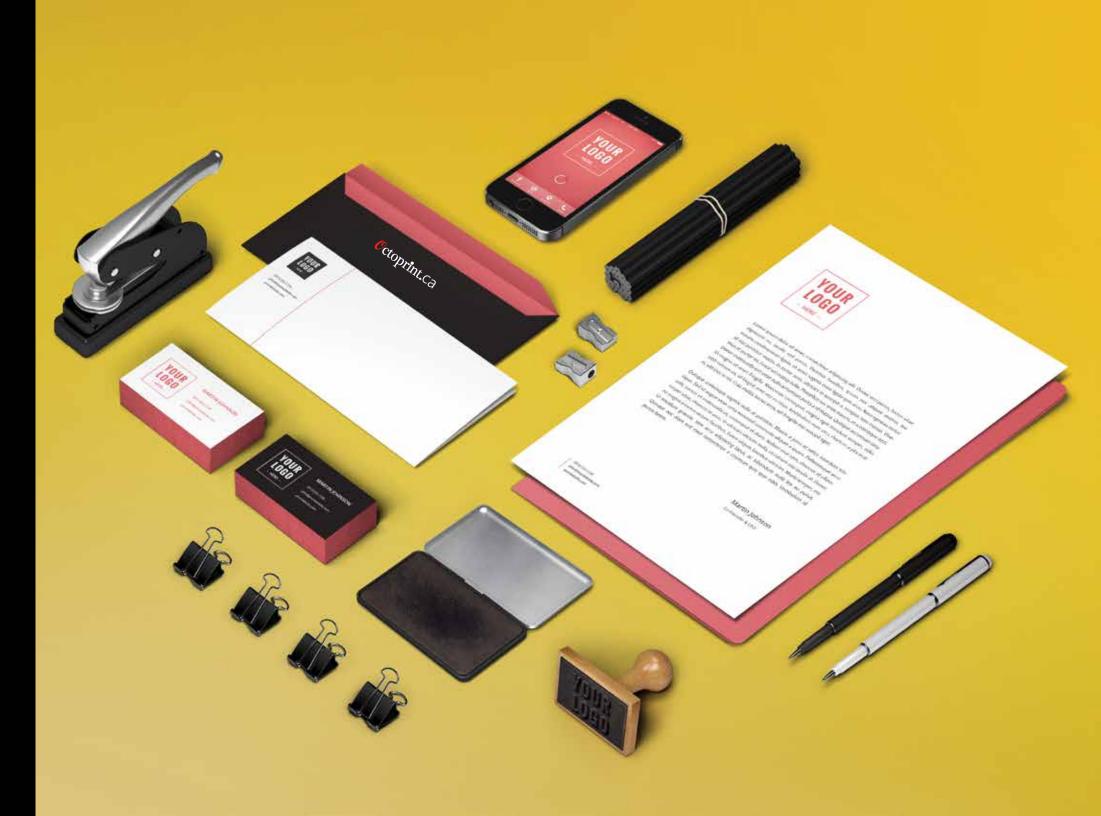

# **Office Suite**

Business Card Catalog Printing Brochure Printing Flyer Printing Poster Printing Tag Printing

Office suite is a collection of administrative papers that often include a letterhead, envelope, and a business card that is used for office and correspondence with offices, companies, corporates, etc.,

based on a specific graphical design. The office suite creates a kind of independent visual identity for each set due to its benefit of a particular graphic design.

Digital printing is the best method for fast printing and low-volume printing with desirable design and quality.