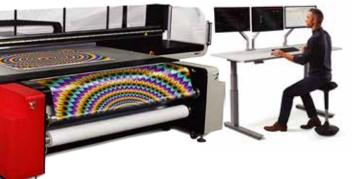

# Banners

Vinyl printing Wide Banner Blockout Banner Fluorescent Banner Mesh Banner Solit Banner Gloss Banner Double sided Banner Matte Banner wallpaper Clear vinyl Canvas

**Banner printing** can be the most important media in the outdoor advertising group, which is used for a variety of advertising, in particular, the introduction of companies, products, and services. Banner is using as the most important printing media and outdoor advertising, for any graphical implementation in the environment with the function of informing and advertising such as billboards, urban printed leaflets, store signage, etc. In the banner printing, because the work surface is exposed to outside air, printing media and ink resistance are very important against the wind, water, humidity, sunlight and other environmental factors. **Printing Advertising** banners is one of the best tools for advertising activities of the companies and introducing their products in which different types of banners depend on the tastes and occupations of the individuals.

The feature of the wide banner is its width, which covers the widths above 320 to 500 cm seamlessly, and so cases with dimensions of up to 5-meters can be printed at once and provided within a single page. This feature boosts printing speed significantly for banners wider than 320. Based on the dimensions of the work, there is the possibility of ordering the desired size (in the transverse dimensions as mentioned). The 5-meter width service is rare and limited due to the high cost of its specialized printing machines, which is offered in different qualities of clarity and color in this printing centre.