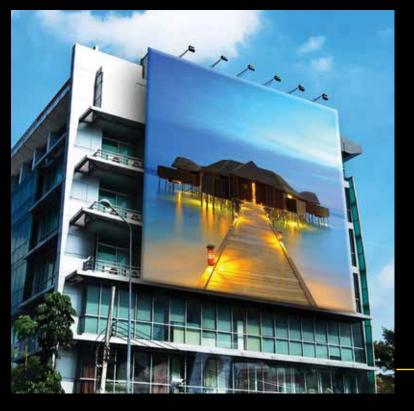

# Banners

Vinyl printing Wide Banner Blockout Banner Fluorescent Banner Mesh Banner Solit Banner Gloss Banner Double sided Banner Matte Banner wallpaper Clear vinyl Canvas

**Banner printing** can be the most important media in the outdoor advertising group, which is used for a variety of advertising, in particular, the introduction of companies, products, and services. Banner is using as the most important printing media and outdoor advertising, for any graphical implementation in the environment with the function of informing and advertising such as billboards, urban printed leaflets, store signage, etc. In the banner printing, because the work surface is exposed to outside air, printing media and ink resistance are very important against the wind, water, humidity, sunlight and other environmental factors. **Printing Advertising** banners is one of the best tools for advertising activities of the companies and introducing their products in which different types of banners depend on the tastes and occupations of the individuals.

The feature of the wide banner is its width, which covers the widths above 320 to 500 cm seamlessly, and so cases with dimensions of up to 5-meters can be printed at once and provided within a single page. This feature boosts printing speed significantly for banners wider than 320. Based on the dimensions of the work, there is the possibility of ordering the desired size (in the transverse dimensions as mentioned). The 5-meter width service is rare and limited due to the high cost of its specialized printing machines, which is offered in different qualities of clarity and color in this printing centre.