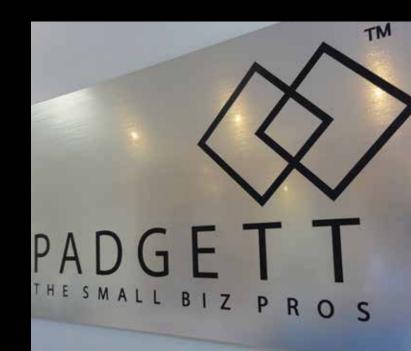

so used in places such as exhibition stands, stores, public centers, schools and companies.









Laser Cutting & Laser Engraving Sign & Channels letters

Laser cutting is referred to the cutting technology of items and parts by the laster which is widely used in various fields of industry, including the field of advertising and decoration. Laser cutting is performed by placing a powerful laser beam on the cutting sections.

*Laser engraving* is one of the newest engraving techniques that has revolutionized the field of advertising and printing by utilizing modern machines. They are used in making replicas and puzzles, decoration in the field of promotional gifts, seals, light boards, postcards and fancy wedding cards with wood and plexiglass materials, and other products.



















# **Channels Ltters& Sign**