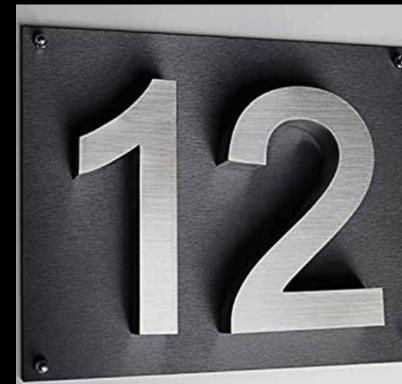

Laser Cutting & Laser Engraving Sign & Channels letters

Laser cutting is referred to the cutting technology of items and parts by the laster which is widely used in various fields of industry, including the field of advertising and decoration. Laser cutting is performed by placing a powerful laser beam on the cutting sections.

*Laser engraving* is one of the newest engraving techniques that has revolutionized the field of advertising and printing by utilizing modern machines. They are used in making replicas and puzzles, decoration in the field of promotional gifts, seals, light boards, postcards and fancy wedding cards with wood and plexiglass materials, and other products.