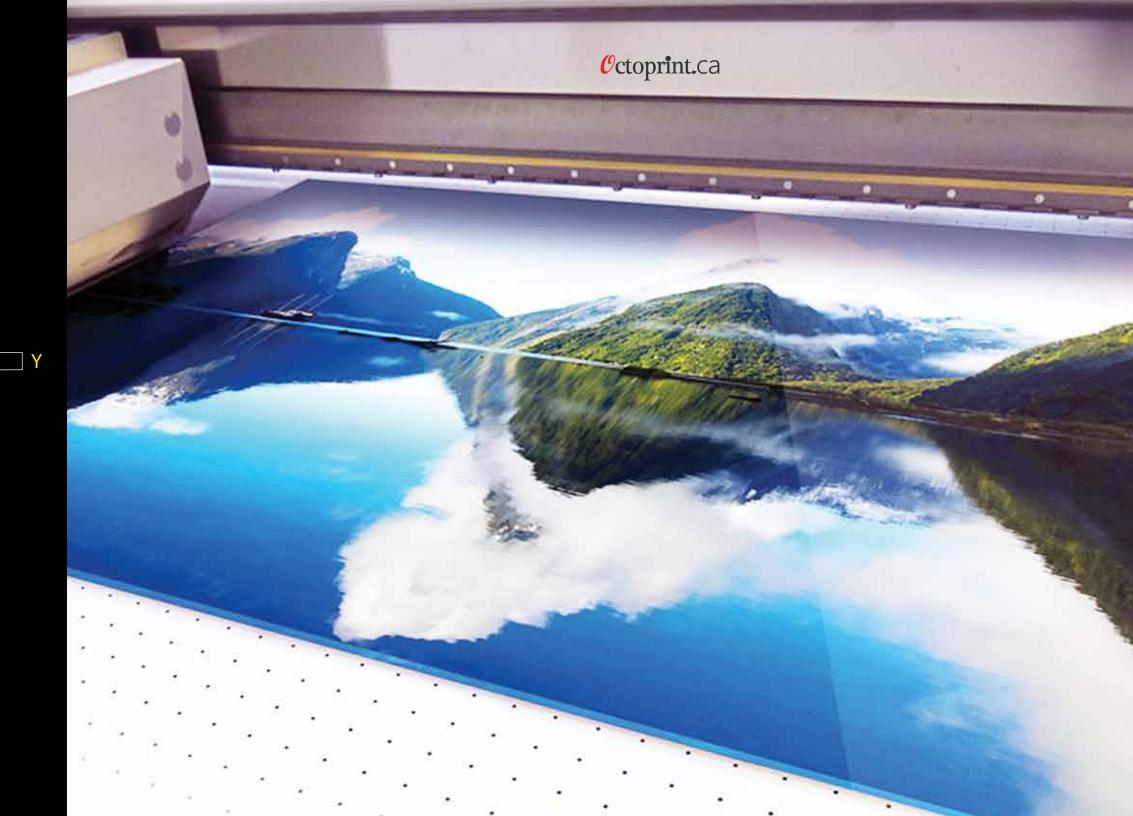

# Banners

Vinyl printing Wide Banner Blockout Banner Fluorescent Banner Mesh Banner Solit Banner Gloss Banner Double sided Banner Matte Banner wallpaper Clear vinyl Canvas

**Banner printing** can be the most important media in the outdoor advertising group, which is used for a variety of advertising, in particular, the introduction of companies, products, and services. Banner is using as the most important printing media and outdoor advertising, for any graphical implementation in the environment with the function of informing and advertising such as billboards, urban printed leaflets, store signage, etc. In the banner printing, because the work surface is exposed to outside air, printing media and ink resistance are very important against the wind, water, humidity, sunlight and other environmental factors. **Printing Advertising** banners is one of the best tools for advertising activities of the companies and introducing their products in which different types of banners depend on the tastes and occupations of the individuals.

The feature of the wide banner is its width, which covers the widths above 320 to 500 cm seamlessly, and so cases with dimensions of up to 5-meters can be printed at once and provided within a single page. This feature boosts printing speed significantly for banners wider than 320. Based on the dimensions of the work, there is the possibility of ordering the desired size (in the transverse dimensions as mentioned). The 5-meter width service is rare and limited due to the high cost of its specialized printing machines, which is offered in different qualities of clarity and color in this printing centre.