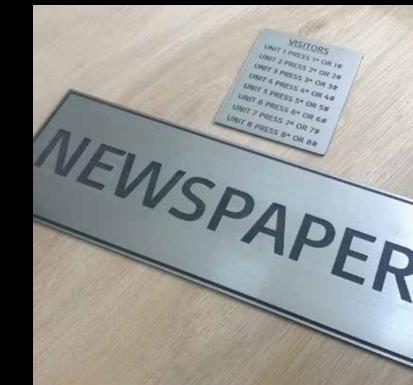

Laser Cutting & Laser Engraving Sign & Channels letters

Laser cutting is referred to the cutting technology of items and parts by the laster which is widely used in various fields of industry, including the field of advertising and decoration. Laser cutting is performed by placing a powerful laser beam on the cutting sections.

# **Channels Ltters& Sign**