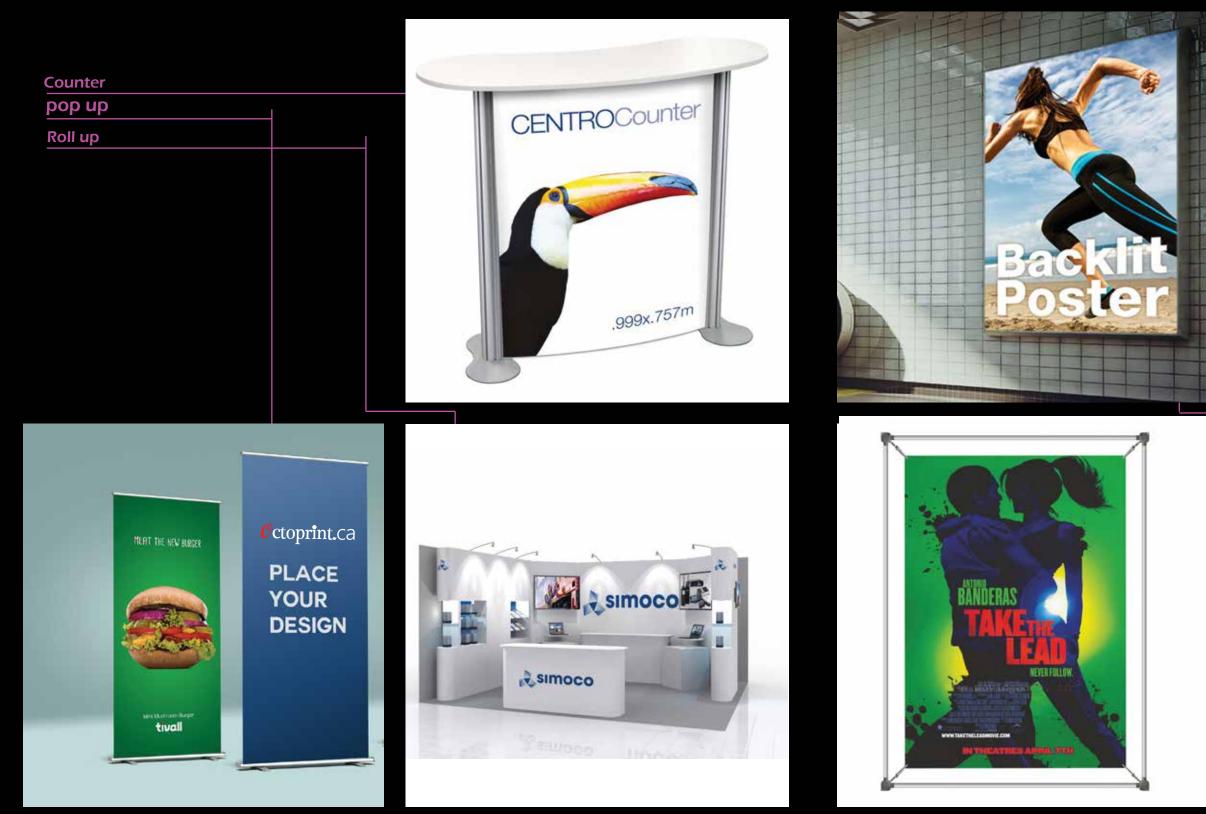

# Stands, frames, displays

Poster snap Roll up pop up & Counter Stretch frame Backlit Lightbox Posters

These frames are used to display sales and promotional posters at advertising and sales centers, corporate offices, hotels, and restaurants. Also used in places such as exhibition stands, stores, public centers, schools and companies.