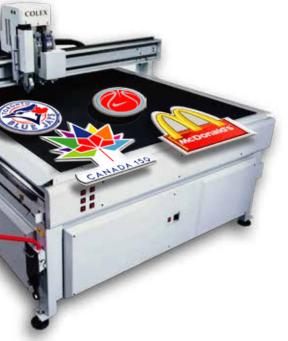

Laser Cutting & Laser Engraving Sign & Channels letters

Laser cutting is referred to the cutting technology of items and parts by the laster which is widely used in various fields of industry, including the field of advertising and decoration. Laser cutting is performed by placing a powerful laser beam on the cutting sections.

*Laser engraving* is one of the newest engraving techniques that has revolutionized the field of advertising and printing by utilizing modern machines. They are used in making replicas and puzzles, decoration in the field of promotional gifts, seals, light boards, postcards and fancy wedding cards with wood and plexiglass materials, and other products.