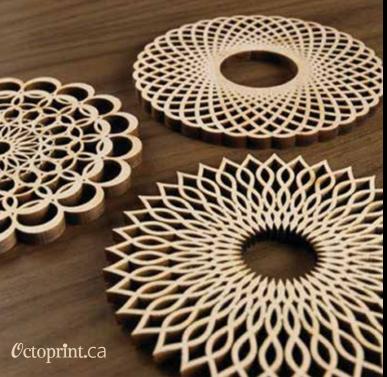

Laser Cutting & Laser Engraving Sign & Channels letters

Laser cutting is referred to the cutting technology of items and parts by the laster which is widely used in various fields of industry, including the field of advertising and decoration. Laser cutting is performed by placing a powerful laser beam on the cutting sections.

*Laser engraving* is one of the newest engraving techniques that has revolutionized the field of advertising and printing by utilizing modern machines. They are used in making replicas and puzzles, decoration in the field of promotional gifts, seals, light boards, postcards and fancy wedding cards with wood and plexiglass materials, and other products.