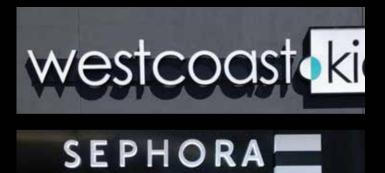

n stands, stores, public centers, schools and companies.









Laser Cutting & Laser Engraving Sign & Channels letters

Laser cutting is referred to the cutting technology of items and parts by the laster which is widely used in various fields of industry, including the field of advertising and decoration. Laser cutting is performed by placing a powerful laser beam on the cutting sections.

*Laser engraving* is one of the newest engraving techniques that has revolutionized the field of advertising and printing by utilizing modern machines. They are used in making replicas and puzzles, decoration in the field of promotional gifts, seals, light boards, postcards and fancy wedding cards with wood and plexiglass materials, and other products.



















# **Channels Ltters& Sign**