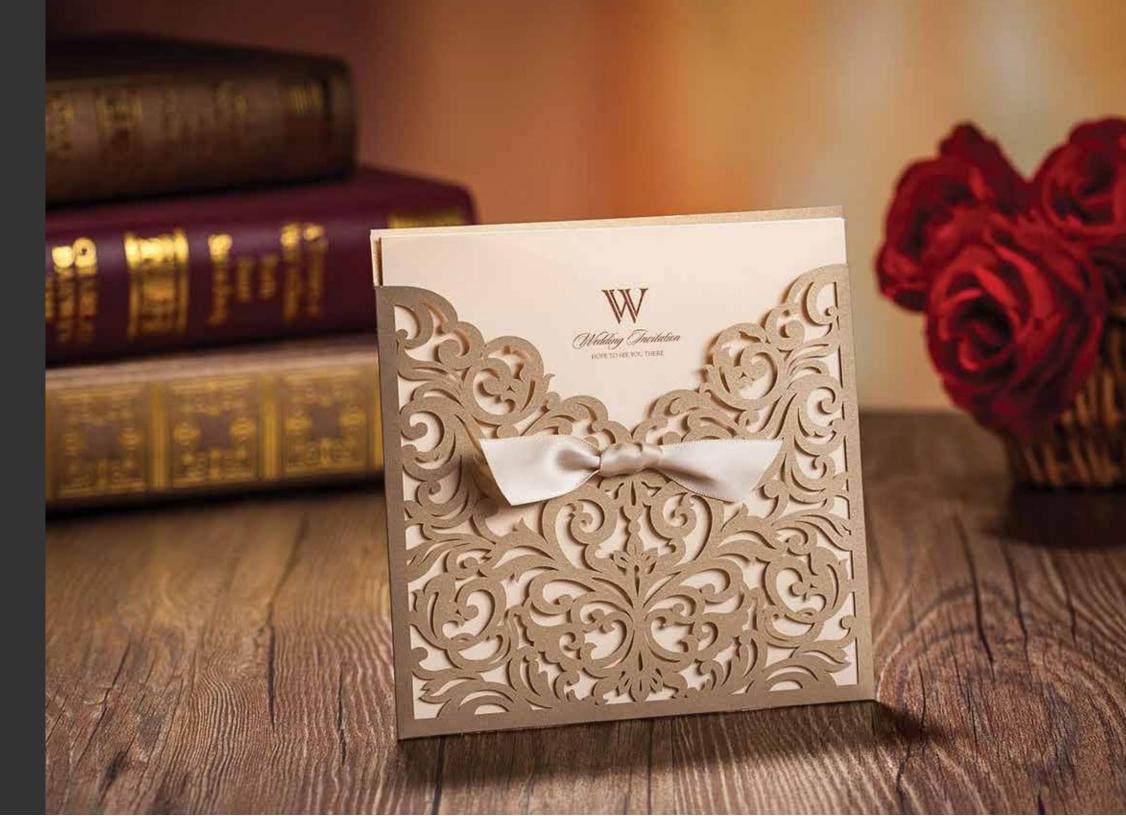

*Laser engraving* is one of the newest engraving techniques that has revolutionized the field of advertising and printing by utilizing modern machines. They are used in making replicas and puzzles, decoration in the field of promotional gifts, seals, light boards, postcards and fancy wedding cards with wood and plexiglass materials, and other products.