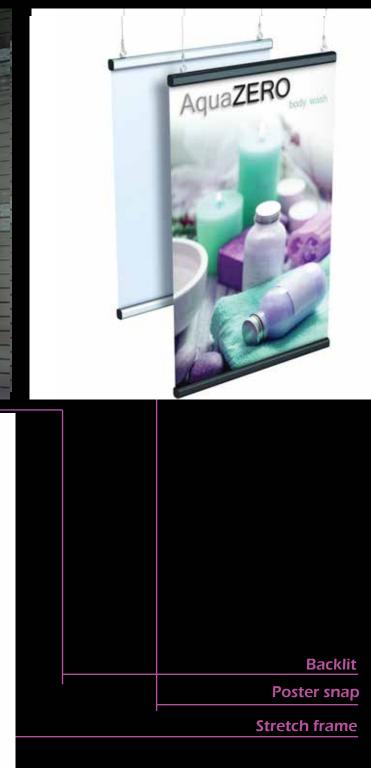

# Stands, frames, displays

Poster snap Roll up pop up & Counter Stretch frame Backlit Lightbox Posters

These frames are used to display sales and promotional posters at advertising and sales centers, corporate offices, hotels, and restaurants. Also used in places such as exhibition stands, stores, public centers, schools and companies.