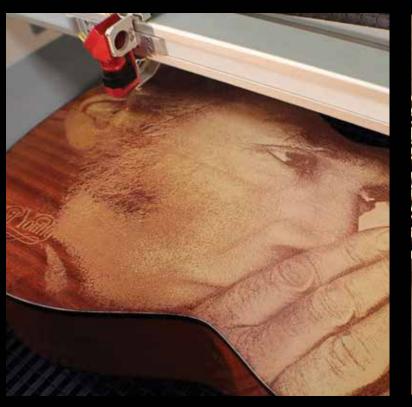

Laser Cutting & Laser Engraving Sign & Channels letters

Laser cutting is referred to the cutting technology of items and parts by the laster which is widely used in various fields of industry, including the field of advertising and decoration. Laser cutting is performed by placing a powerful laser beam on the cutting sections.

*Laser engraving* is one of the newest engraving techniques that has revolutionized the field of advertising and printing by utilizing modern machines. They are used in making replicas and puzzles, decoration in the field of promotional gifts, seals, light boards, postcards and fancy wedding cards with wood and plexiglass materials, and other products.