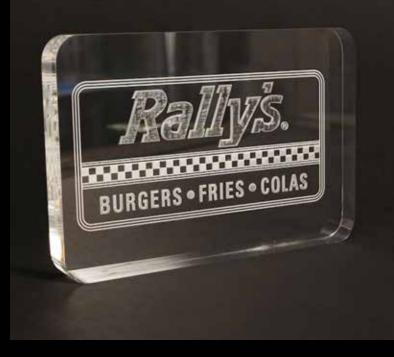

Laser Cutting & Laser Engraving Sign & Channels letters

Laser cutting is referred to the cutting technology of items and parts by the laster which is widely used in various fields of industry, including the field of advertising and decoration. Laser cutting is performed by placing a powerful laser beam on the cutting sections.

*Laser engraving* is one of the newest engraving techniques that has revolutionized the field of advertising and printing by utilizing modern machines. They are used in making replicas and puzzles, decoration in the field of promotional gifts, seals, light boards, postcards and fancy wedding cards with wood and plexiglass materials, and other products.