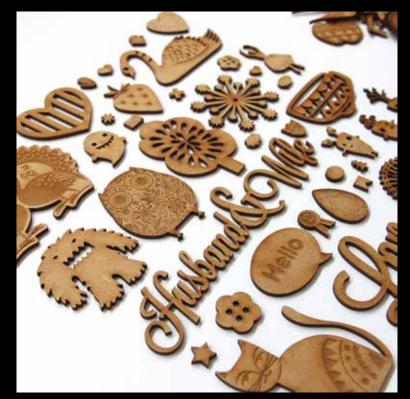

Laser Cutting & Laser Engraving Sign & Channels letters

Laser cutting is referred to the cutting technology of items and parts by the laster which is widely used in various fields of industry, including the field of advertising and decoration. Laser cutting is performed by placing a powerful laser beam on the cutting sections.

*Laser engraving* is one of the newest engraving techniques that has revolutionized the field of advertising and printing by utilizing modern machines. They are used in making replicas and puzzles, decoration in the field of promotional gifts, seals, light boards, postcards and fancy wedding cards with wood and plexiglass materials, and other products.