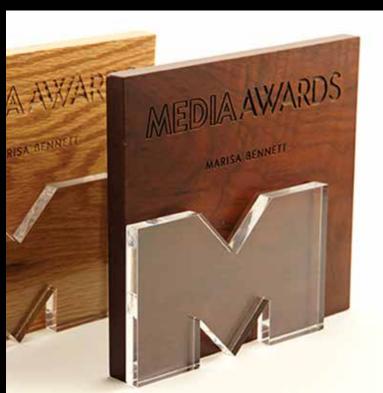

Laser Cutting & Laser Engraving Sign & Channels letters

Laser cutting is referred to the cutting technology of items and parts by the laster which is widely used in various fields of industry, including the field of advertising and decoration. Laser cutting is performed by placing a powerful laser beam on the cutting sections.

*Laser engraving* is one of the newest engraving techniques that has revolutionized the field of advertising and printing by utilizing modern machines. They are used in making replicas and puzzles, decoration in the field of promotional gifts, seals, light boards, postcards and fancy wedding cards with wood and plexiglass materials, and other products.