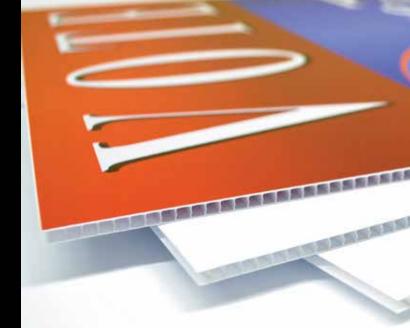

# **Direct Printing**

Coro Plast PVC Aluminium Acrylic Wood & MDF Foam board

**Direct Printing** a variety of Aluminium plates,Coro plast, PVC, Acrilyc, alongside Glass and Wood, are widely used in interior and exterior decoration. Printing on Hard surfaces is done in the form of direct printing on the flatbed machine, and it creates a variety of designs with good quality and durability on the different surfaces of different materials.

M

| Acrylic    |  |  |
|------------|--|--|
| Foam Board |  |  |
| Wood & MDF |  |  |
|            |  |  |

PVC